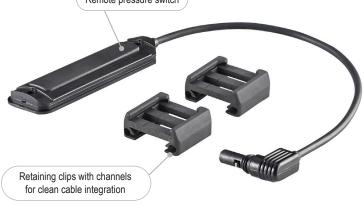

#69453 - TLR RM 2 Laser G - Includes rail locating keys, tail cap switch, remote pressure switch, mounting clips & two CR123A batteries - Box

#69454 - TLR RM 2 Laser G - Includes rail locating keys & two CR123A batteries - Box