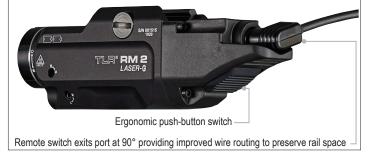

## TLR® RM 2 LASER G

LOW-PROFILE, RAIL MOUNTED TACTICAL
LIGHTING SYSTEM WITH INTEGRATED GREEN LASER

The low-profile TLR RM 2 Laser G with green laser features independently operating push-button and remote pressure switch to provide the security of knowing you'll always have light. Packaged as a kit offering everything you need to mount to your long gun.