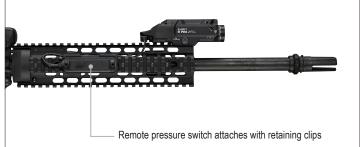

## TLR® RM 2 LASER G

LOW-PROFILE, RAIL MOUNTED TACTICAL
LIGHTING SYSTEM WITH INTEGRATED GREEN LASER

The low-profile TLR RM 2 Laser G with green laser features independently operating push-button and remote pressure switch to provide the security of knowing you'll always have light. Packaged as a kit offering everything you need to mount to your long gun.