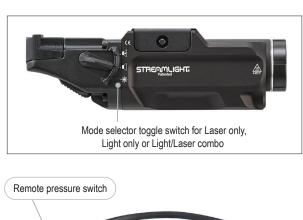

## TLR® RM 2 LASER G

LOW-PROFILE, RAIL MOUNTED TACTICAL
LIGHTING SYSTEM WITH INTEGRATED GREEN LASER

The low-profile TLR RM 2 Laser G with green laser features independently operating push-button and remote pressure switch to provide the security of knowing you'll always have light. Packaged as a kit offering everything you need to mount to your long gun.