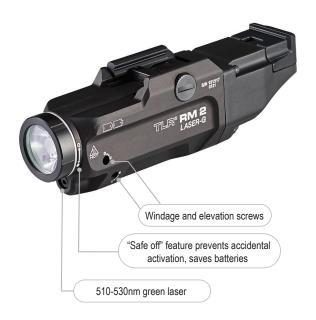

## TLR® RM 2 LASER G

LOW-PROFILE, RAIL MOUNTED TACTICAL
LIGHTING SYSTEM WITH INTEGRATED GREEN LASER

The low-profile TLR RM 2 Laser G with green laser features independently operating push-button and remote pressure switch to provide the security of knowing you'll always have light. Packaged as a kit offering everything you need to mount to your long gun.

1,000 lumens; 200m beam; runs 1.5 hours (LED only or LED/Laser); runs 11 hours (Laser only)

User enabled strobe function; runs 3 hours (strobe)

Custom optic produces a narrow beam with optimum peripheral illumination

Uses two CR123A lithium batteries (included)

Durable anodized machined aircraft aluminum construction

IPX4; water-resistant

4.60" (11.68 cm); 4.95 oz (140.3g) with batteries

Limited Lifetime Warranty

Visit streamlight.com for full warranty information