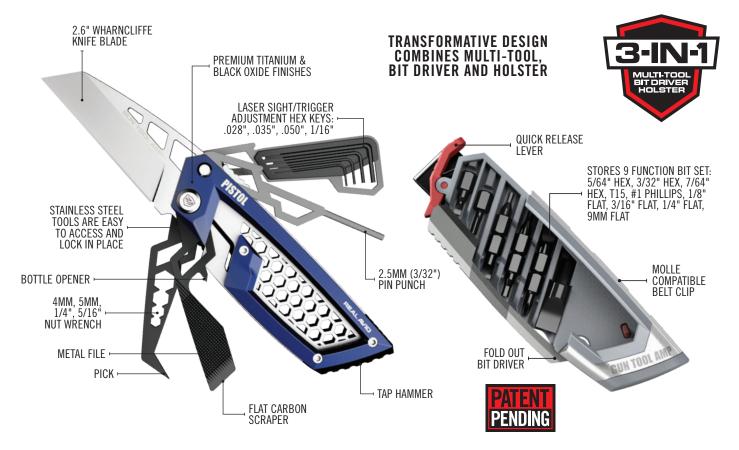

## **PISTOL PACKING CAPABILITY.**

Gun Tool AMP-Pistol is like a support vehicle for your EDC and range handguns. Loaded with pistol maintaining tools and implements, plus some extras you'll appreciate when the time is right. Easily store and deploy from belt, molle strap or range bag, keep the tools you need conveniently close at hand.

## **INNOVATIVE. GUN SPECIFIC. PACKED WITH FUNCTION.**

WARNING: This product can expose you to chemicals including Lead, which is known to the state of California to cause cancer and birth defects or reproductive harm. For more information, go to www.P65Warnings.ca.gov.