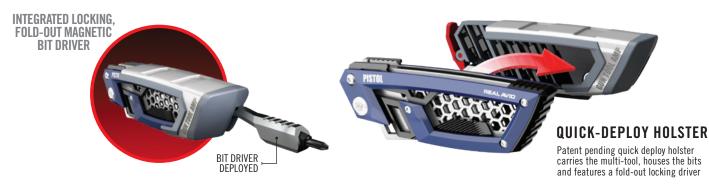

## **PISTOL PACKING CAPABILITY.**

Gun Tool AMP-Pistol is like a support vehicle for your EDC and range handguns. Loaded with pistol maintaining tools and implements, plus some extras you'll appreciate when the time is right. Easily store and deploy from belt, molle strap or range bag, keep the tools you need conveniently close at hand.

## **INNOVATIVE. GUN SPECIFIC. PACKED WITH FUNCTION.**

WARNING: This product can expose you to chemicals including Lead, which is known to the state of California to cause cancer and birth defects or reproductive harm. For more information, go to www.P65Warnings.ca.gov.