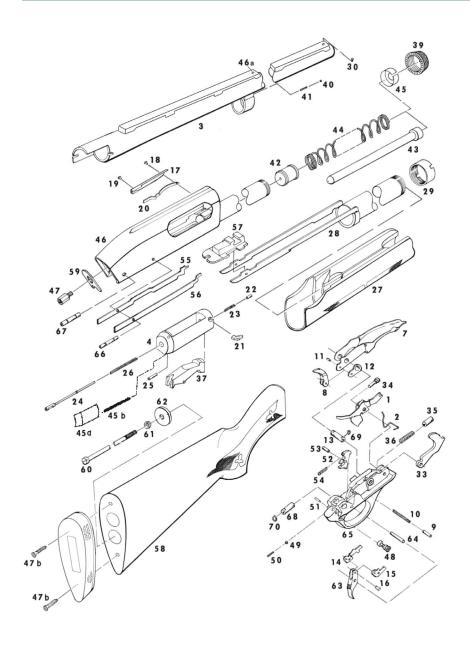

## **Pump Action Shotgun PARTS LIST**

| VIE                                                                                                                   | ≣W<br>).                                                                                                                                                                                                                                                                                                                                                                                                                                                                                                                                                                                                                                                                                                                                                                                                                                                                                                                                                                                                                                                                                                                                                                                                                                                                                                                                                                                                                                                                                                                                                                                                                                                                                                                                                                                                                                                                                                                                                                                                                                                                                                                       | PART NAME                                                                                                                                                                                                                                                                                                               | VIEV<br>NO.                                               | V PART NAME                                                                                                                                                                                                                                                                                                                                                                                                                                                                                                                                                                                                                                                                                                                                                                                                                                                                                                                  |
|-----------------------------------------------------------------------------------------------------------------------|--------------------------------------------------------------------------------------------------------------------------------------------------------------------------------------------------------------------------------------------------------------------------------------------------------------------------------------------------------------------------------------------------------------------------------------------------------------------------------------------------------------------------------------------------------------------------------------------------------------------------------------------------------------------------------------------------------------------------------------------------------------------------------------------------------------------------------------------------------------------------------------------------------------------------------------------------------------------------------------------------------------------------------------------------------------------------------------------------------------------------------------------------------------------------------------------------------------------------------------------------------------------------------------------------------------------------------------------------------------------------------------------------------------------------------------------------------------------------------------------------------------------------------------------------------------------------------------------------------------------------------------------------------------------------------------------------------------------------------------------------------------------------------------------------------------------------------------------------------------------------------------------------------------------------------------------------------------------------------------------------------------------------------------------------------------------------------------------------------------------------------|-------------------------------------------------------------------------------------------------------------------------------------------------------------------------------------------------------------------------------------------------------------------------------------------------------------------------|-----------------------------------------------------------|------------------------------------------------------------------------------------------------------------------------------------------------------------------------------------------------------------------------------------------------------------------------------------------------------------------------------------------------------------------------------------------------------------------------------------------------------------------------------------------------------------------------------------------------------------------------------------------------------------------------------------------------------------------------------------------------------------------------------------------------------------------------------------------------------------------------------------------------------------------------------------------------------------------------------|
| NOTE 1 2 NOTE 1 2 NOTE interc 3 4 7 8 9 10 11 12 13 14 15 16 17 18 19 20 21 22 23 24 25 26 27 28 29 30 33 34 35 36 37 | : 12 Ga Action Action Action : All ba hangea Barrel Breech Breech Carrier Carr | Bolt Assembly*  * Assembly* Dog Dog Follower Dog Follower Spring Dog Pin Dog Washer Pivot Tube ctor, Left ctor, Right ctor Pin Rivet, Front Rivet, Rear Spring* or* or Plunger or Spring Pin Pin Retaining Pin Pin Retaining Pin Pin Retactor Spring nd (Wood Only)* nd Assembly* nd Tube Assembly nd Tube Nut Sight er | 45b 46a 46a 47 47b 48 49 50 51 52 53 54 55 56 67 68 69 70 | Magazine Follower Magazine Plug, 3-Shot Magazine Spring Magazine Spring Retainer Port Cover* Port Cover Spring* Receiver Assembly (Restricted)* Middle Sight Receiver Stud Recoil Pad Screw Safety Mechanism Safety Mechanism Detent Ball Safety Mechanism Spring Safety Mechanism Spring Retaining Pin Sear Sear Pin Sear Spring Shell Latch, Left* Shell Latch, Right* Slide Assembly* Stock Assembly* Stock Bearing Plate Stock Bolt Stock Bolt Washer Trigger Assembly (Restricted) Trigger Plate, R.H. Safety Mechanism (Restricted)* Trigger Plate, L.H. Safety Mechanism (Restricted)* Trigger Plate Assembly, R.H. Safety Mechanism* Trigger Plate Pin, Front Trigger Plate Pin, Rear Trigger Plate Pin Bushing Trigger Plate Pin Detent Spring, Front Trigger Plate Pin Detent Spring, Rear  Parts marked with (*) are for use on Model 870 Super Magnum ONLY and are not interchangeable with any other Model 870: |
|                                                                                                                       |                                                                                                                                                                                                                                                                                                                                                                                                                                                                                                                                                                                                                                                                                                                                                                                                                                                                                                                                                                                                                                                                                                                                                                                                                                                                                                                                                                                                                                                                                                                                                                                                                                                                                                                                                                                                                                                                                                                                                                                                                                                                                                                                |                                                                                                                                                                                                                                                                                                                         |                                                           |                                                                                                                                                                                                                                                                                                                                                                                                                                                                                                                                                                                                                                                                                                                                                                                                                                                                                                                              |